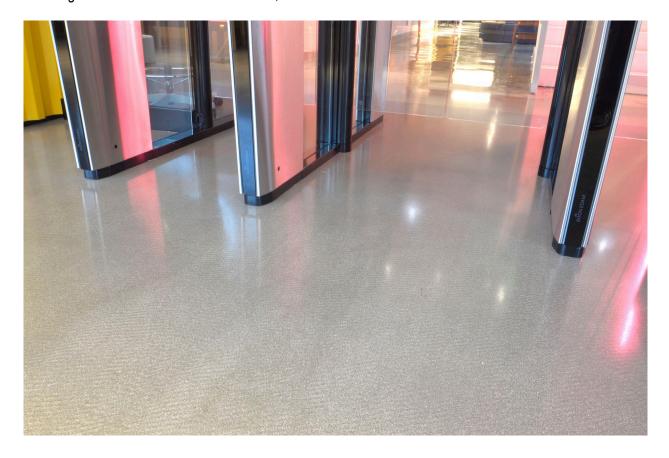

LATICRETE, a leading manufacturer of globally proven construction solutions for the building industry, has introduced NXT® Level SP, a coarse-sanded, polishable, cementitious self-leveling concrete overlay with a Salt and Pepper appearance that is designed to function as a high-strength wear surface or underlayment. With its ability to be pourable and pumpable, NXT Level SP is ideal for use in new construction and repairs to polished slabs in malls, department stores, supermarkets, hotels, apartment buildings, car dealerships and other high-traffic areas in need of a durable, low maintenance wear surface.

"At LATICRETE, our research and development team is always looking to create products that make people's lives easier. NXT Level SP flattens floors that can be walked on in as little as two hours and polished as soon as one day after application, providing minimal downtime for the facility and following trades. Once cured,

the concrete overlay can remain as is or quickly topped with flooring materials or coatings if another look is desired," said Elvis Torres, LATICRETE Product Manager – Concrete Remediation.

Additional performance features of NXT Level SP include high abrasion resistance, which contributes to its low maintenance and longer appearance retention, and high compressive strength of 7,000 PSI making the flooring more durable and versatile for end-user installations. The product also boasts an inorganic low alkali cement-based formulation that will not contribute to or harbor growth of mold or mildew.